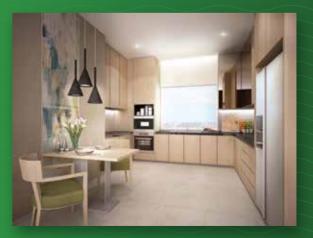

- 2 bathroom
- Internal area 68-93 SQM

**GREENHEIGHTS 128** 

- Built-in wardrobe
- Modern kitchen
- Living room

Internal area 90-103 SQM

**GREENHEIGHTS 128** 

- 2 bathroom
- Built-in wardrobe
- Modern kitchen
- Living room

- GREENHEIGHTS 138
- 2 bedrooms
- 2 bathroom
- 2 storeys
- Internal area 163-176 SQM
- Jacuzzi
- Built-in wardrobe
- Modern kitchen
- Living room
- Internal staircase