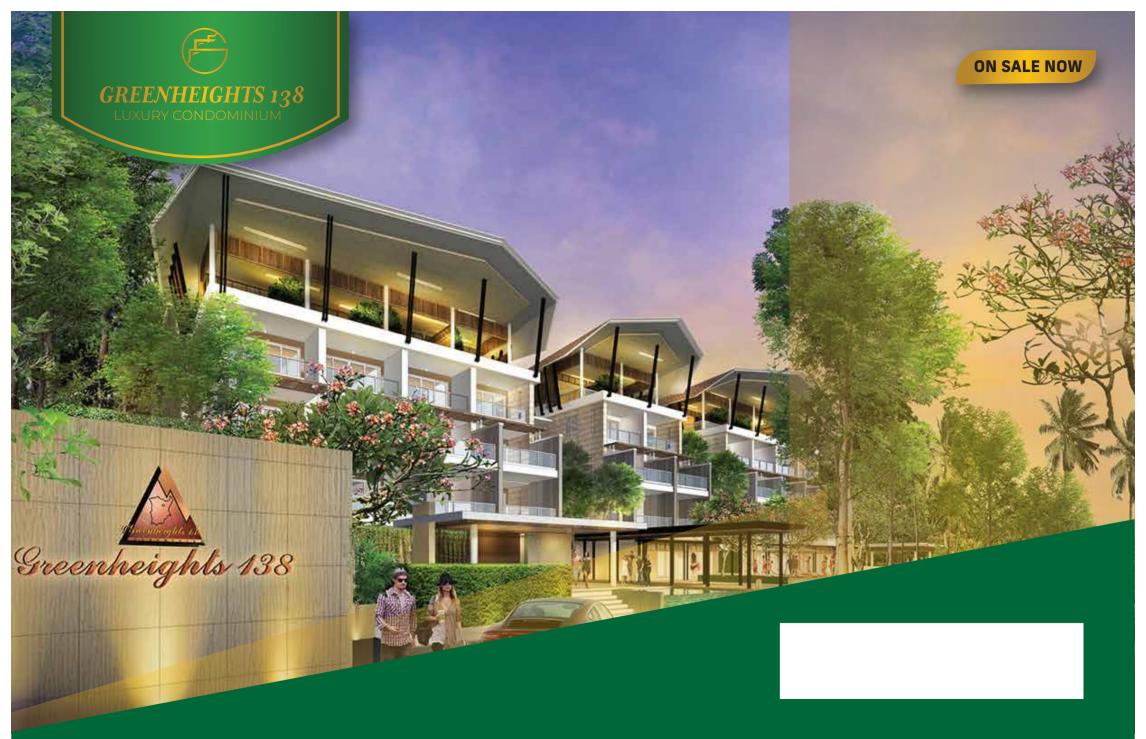

THE NUMBER ONE LUXURY CONDOMINIUM IN KOH SAMUI

IGHTS 128

GREENH

# OWN YOUR OWN PIECE OF PARADISE

Greenheights 138 Luxury Condominium is located in the lush Bophut Hills just a few minutes drive from the famous and quaint Fishermans Village. Each of the condominium's 54 apartments offers amazing sea views of the Gulf of Thailand and Koh Phangan.

Relax and unwind in pristine surroundings. Indulge and entertain in luxury with the condominium's stunning amenities.

Greenheights 138's contemporary design and high-end finishes integrate perfectly with the tropical splendour of this island paradise.

Experience the best island life has to offer with fully furnished apartments at affordable prices.