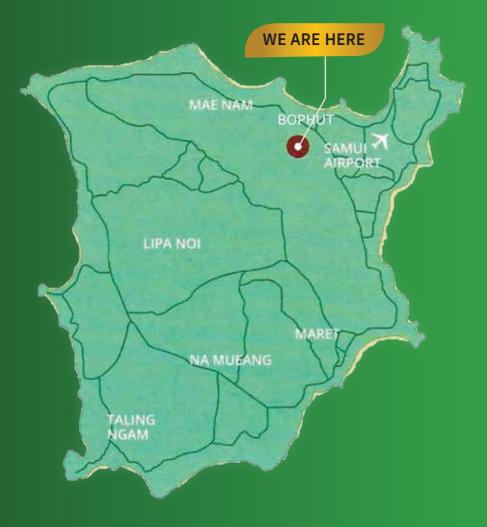

### LOCATION

Greenheights 138 is located in Bophut Hills and only a short drive to Samui's world famous beaches, chic restuarants, gyms and a variety of fun activities.

|                               | Distance<br>(Km.) | Time<br>(Min) |
|-------------------------------|-------------------|---------------|
|                               |                   |               |
| International School of Samui | 4                 | 9             |
| Fisherman's Village           | 3                 | 8             |
| Chaweng Beach                 | 7                 | 15            |
| Bangkok Hospital Samui        | 6                 | 14            |
| Thai International Hospital   | 4                 | 9             |
| Bandon International Hospital | 3                 | 8             |
| Central Festival              | 6                 | 14            |
| Tesco Lotus                   | 4                 | 9             |
| Samui International Airpot    | 8                 | 18            |
| Nathon Pier                   | 20                | 29            |