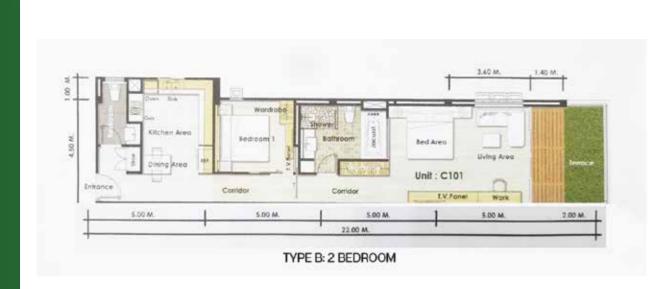

#### TWO-BEDROOM APARTMENT

- Spacious two-bedroom apartments with modern facilities and amazing seaview with up to 103 spm of living space.
- Total of 10 two-bedroom apartments available.
- Choose either fully furnished or unfurnished.
- Available now in Foreign Freehold Title

Internal area 90-103 SQM

**GREENHEIGHTS 128** 

- 2 bathroom
- Built-in wardrobe
- Modern kitchen
- Living room

#### Price: 11.0-12.5 M THB