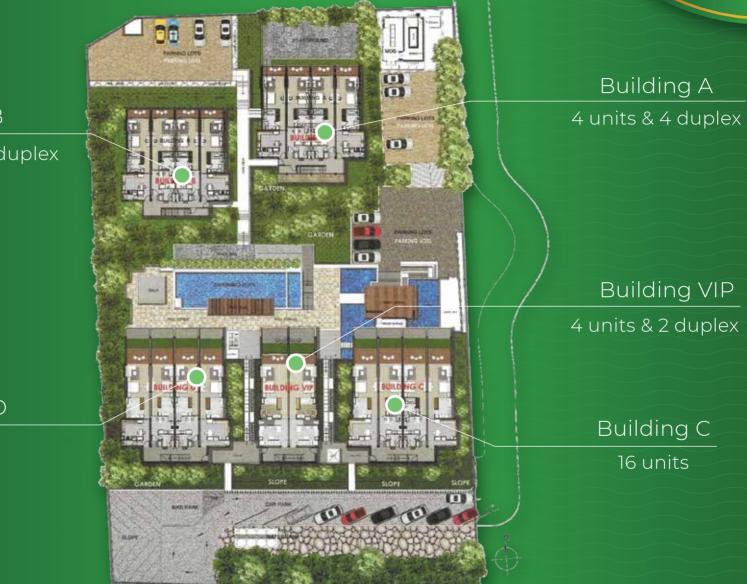

PROJECT TYPE: Low rise condominium, consists of five separate buildings

- Building A = 4 Units and 4 Duplex
- Building B = 4 Units and 4 Duplex
- Building C = 16 Units
- Building D = 16 Units
- Building VIP = 4 Units and 2 Duplex

Total 54 Units (all seaview apartments)

OCEAN

Building B

4 units & 4 duplex

Building D

16 units