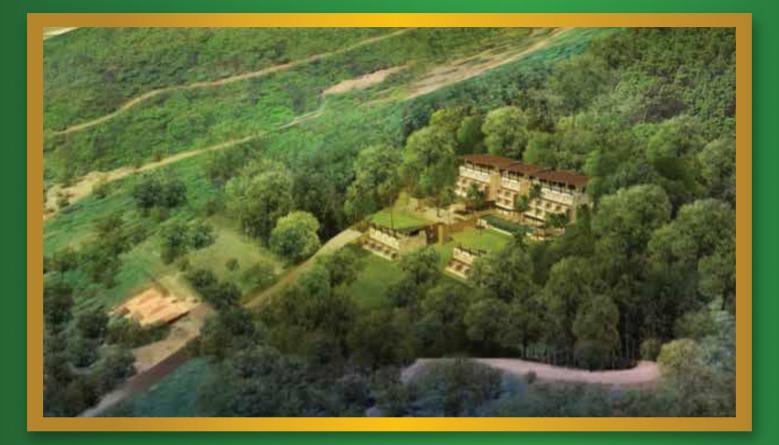

### LOCATION

Greenheights 138 is located in Bophut Hills and only a short drive to Samui's world famous beaches, chic restuarants, gyms and a variety of fun activities.

|                               | Distance<br>(Km.) | Time<br>(Min) |
|-------------------------------|-------------------|---------------|
|                               |                   |               |
| International School of Samui | 4                 | 9             |
| Fisherman's Village           | 3                 | 8             |
| Chaweng Beach                 | 7                 | 15            |
| Bangkok Hospital Samui        | 6                 | 14            |
| Thai International Hospital   | 4                 | 9             |
| Bandon International Hospital | 3                 | 8             |
| Central Festival              | 6                 | 14            |
| Tesco Lotus                   | 4                 | 9             |
| Samui International Airpot    | 8                 | 18            |
| Nathon Pier                   | 20                | 29            |

Beging a new chapter in life with an exclusive new home that's fitting for your lifestyle.

ADDRESS: 73/7 Moo 4, Bophut, Koh Samui, Suratthani, THAILAND 84320

**GREENHEIGHTS 138** 

LAND AREA: 3 Rai 1 Ngan 58.4 Talang Wah (6400 Sqm.)