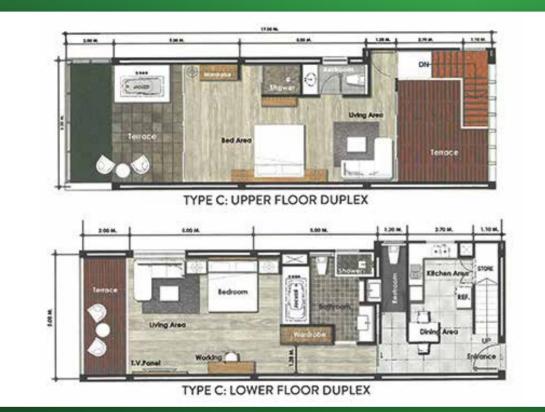

### DUPLEX APARTMENT

 The 2 storey duplex apartments have up to 176 sqm of living area with 2 seaview bedrooms spread over 2 storeys.

- You can choose either fully furnished or unfurnished whereby you can decorate the apartment with your own design and furnishings.
- Available now in Foreign Freehold Title.

- GREENHEIGHTS 138
- 2 bedrooms
- 2 bathroom
- 2 storeys
- Internal area 163-176 SQM
- Jacuzzi
- Built-in wardrobe
- Modern kitchen
- Living room
- Internal staircase

### Price: 17.5-21.0 M THB