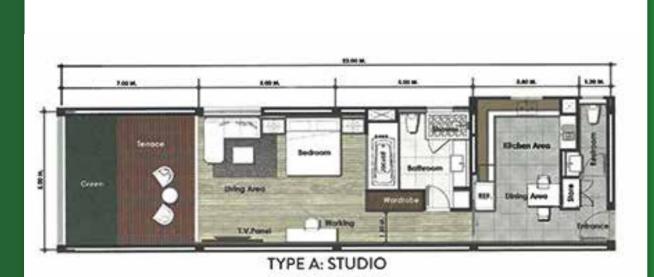

#### STUDIO APARTMENT

- Pamper yourself in this spacious and modern duplex with up to 176 sqm of living area with two seaview bedrooms spread over two storeys.
- Total of 10 duplex apartments available.
- You can choose either fully furnished or unfurnished.
- Available now in Foreign Freehold Title.

- 2 bathroom
- Internal area 68-93 SQM

**GREENHEIGHTS 128** 

- Built-in wardrobe
- Modern kitchen
- Living room

### Price: 7.5-11.0 M THB